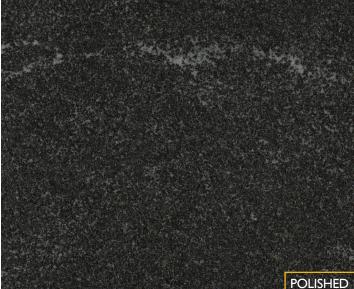

# **DESCRIPTION**

This beautiful black granite with pronounced white veining has a marble-like quality in its vein pattern, with the durability of granite.

### **AVAILABLE FINISHES**

Polished Waterjet Antique Propane flamed Honed Plasma flamed