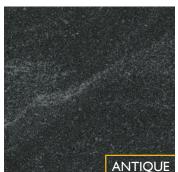

# **DESCRIPTION**

This beautiful black granite with pronounced white veining has a marble-like quality in its vein pattern, with the durability of granite.

### **AVAILABLE FINISHES**

Polished Waterjet Antique Propane flamed Honed Plasma flamed