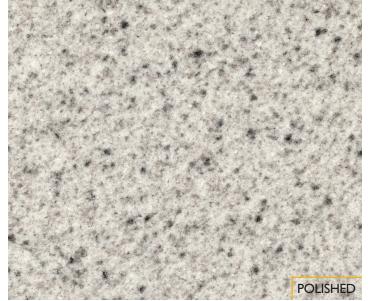

N

1900

4 000 m<sup>3</sup> and more (141 259 cu. ft.)

#### **AVAILABLE FINISHES**

Polished Sandblasted Waterjet Propane flamed

# **APPLICATIONS**

Vertical Exterior Commercial Interior Residential Horizontal

## PHYSICAL TEST RESULTS

|                      |           | Imperial     | Metric         |
|----------------------|-----------|--------------|----------------|
| Absorption by weight | ASTM C97  | 0.256%       | 0.256%         |
| Density              | ASTM C97  | 164.4 lb/ft³ | 2 633.44 kg/m³ |
| Compressive strength | ASTM C170 | 34 027 Psi   | 234.61 MPa     |
| Flexural strength    | ASTM C880 | I 754 Psi    | 12.1 MPa       |
| Modulus of rupture   | ASTM C99  | I 937 Psi    | 13.36 MPa      |

# NATURALLY SUSTAINABLE™

Health Product Declaration® (HPD) available 2020











QUARRY OWNERS | BLOCKS | SLABS | TILES | LANDSCAPING PRODUCTS | CURBS