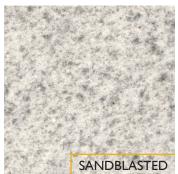

900

4 000 m<sup>3</sup> and more (141 259 cu. ft.)

#### **AVAILABLE FINISHES**

Polished Sandblasted Waterjet Propane flamed

# **APPLICATIONS**

Vertical Exterior Commercial Interior Residential Horizontal

## PHYSICAL TEST RESULTS

|                      |           | Imperial     | Metric         |
|----------------------|-----------|--------------|----------------|
| Absorption by weight | ASTM C97  | 0.256%       | 0.256%         |
| Density              | ASTM C97  | 164.4 lb/ft³ | 2 633.44 kg/m³ |
| Compressive strength | ASTM C170 | 34 027 Psi   | 234.61 MPa     |
| Flexural strength    | ASTM C880 | I 754 Psi    | 12.1 MPa       |
| Modulus of rupture   | ASTM C99  | I 937 Psi    | 13.36 MPa      |

# NATURALLY SUSTAINABLE™

Health Product Declaration® (HPD) available 2020











QUARRY OWNERS | BLOCKS | SLABS | TILES | LANDSCAPING PRODUCTS | CURBS