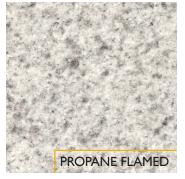

1900

4 000 m<sup>3</sup> and more (141 259 cu. ft.)

#### **AVAILABLE FINISHES**

Polished Sandblasted Waterjet Propane flamed

# **APPLICATIONS**

Vertical Exterior Commercial Interior Residential Horizontal

## PHYSICAL TEST RESULTS

|                      |           | Imperial     | Metric         |
|----------------------|-----------|--------------|----------------|
| Absorption by weight | ASTM C97  | 0.256%       | 0.256%         |
| Density              | ASTM C97  | 164.4 lb/ft³ | 2 633.44 kg/m³ |
| Compressive strength | ASTM C170 | 34 027 Psi   | 234.61 MPa     |
| Flexural strength    | ASTM C880 | I 754 Psi    | 12.1 MPa       |
| Modulus of rupture   | ASTM C99  | I 937 Psi    | 13.36 MPa      |

# NATURALLY SUSTAINABLE™

Health Product Declaration® (HPD) available 2020











QUARRY OWNERS | BLOCKS | SLABS | TILES | LANDSCAPING PRODUCTS | CURBS