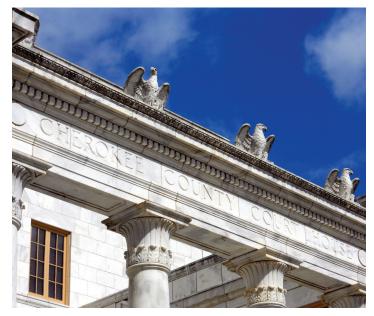

## **GEORGIA MARBLE - WHITE CHEROKEE<sup>TM</sup>**

MARBLE

#### DESCRIPTION

This marble comes from an extensive quarry that has been operated for more than a century. Stylish GEORGIA MARBLE -WHITE CHEROKEE<sup>TM</sup> is one of the most homogenous marbles, and is used in large architectural projects and American heritage building

restorations. It's also an excellent choice for countertops.