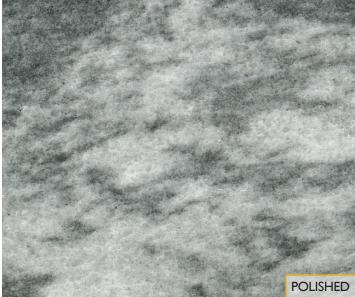

# GEORGIA MARBLE - SOLAR GREY™





MARBLE





### **DESCRIPTION**

This homogenous and closely-packed marble features a variable gray and black vein distribution. It has excellent durability in indoor and outdoor architectural applications. **GEORGIA MARBLE - SOLAR GREYTM** comes from the same quarry as **GEORGIA MARBLE -**

## WHITE CHEROKEE™

## **QUARRY OPERATING SINCE**

1884

# **ANNUAL PRODUCTION**

Inananial Matria

**300** m³ and more (10 000 cu. ft.)

### **AVAILABLE FINISHES**

Polished Honed Antique Sandblasted

## **APPLICATIONS**

Exterior Vertical Interior Commercial Horizontal Residential

#### PHYSICAL TEST RESULTS

|                      |           | imperiai     | rietric        |
|----------------------|-----------|--------------|----------------|
| Absorption by weight | ASTM C97  | 0.09%        | 0.09%