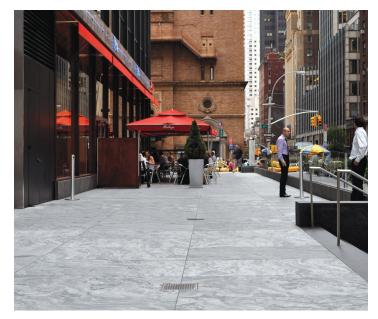

### **DESCRIPTION**

This homogenous and closely-packed marble features a variable gray and black vein distribution. It has excellent durability in indoor and outdoor architectural applications. **GEORGIA MARBLE - SOLAR GREYTM** comes from the same quarry as **GEORGIA MARBLE -**

## **APPLICATIONS**

Exterior Vertical Interior Commercial Horizontal Residential