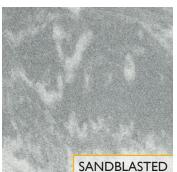

ned Antique Sandblasted

## **APPLICATIONS**

Exterior Vertical Interior Commercial Horizontal Residential

#### PHYSICAL TEST RESULTS

|                      |           | imperiai     | rietric        |
|----------------------|-----------|--------------|----------------|
| Absorption by weight | ASTM C97  | 0.09%        | 0.09%          |
| Density              | ASTM C97  | 169.4 lb/ft³ | 2 713.53 kg/m³ |
| Compressive strength | ASTM C170 | 9 505 Psi    | 65.53 MPa      |
| Flexural strength    | ASTM C880 | 1 192 Psi    | 8.22 MPa       |
| Modulus of rupture   | ASTM C99  | I 374 Psi    | 9.47 MPa       |
|                      |           |              |                |

# NATURALLY SUSTAINABLE™

Health Product Declaration® available 2020 ANSI/NSC 373 Certified Quarry since 2019









QUARRY OWNERS | BLOCKS | SLABS | TILES | LANDSCAPING PRODUCTS | CURBS