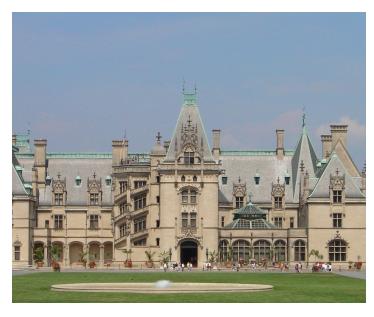

# INDIANA LIMESTONE - RUSTIC GRAY™

#### **DESCRIPTION**

A medium to large grained limestone keeping within a gray tonal range of light to medium gray shades that exhibits unique features and fossilized inclusions for a neutral, subtly veined, and rustic aesthetic.