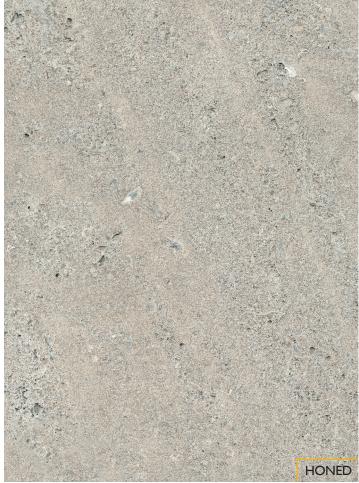

#### **DESCRIPTION**

A medium to large grained limestone keeping within a gray tonal range of light to medium gray shades that exhibits unique features and fossilized inclusions for a neutral, subtly veined, and rustic aesthetic.

## **AVAILABLE FINISHES**

Honed Bush-Hammered Split Face Sandblasted Wire Brushed Tumbled