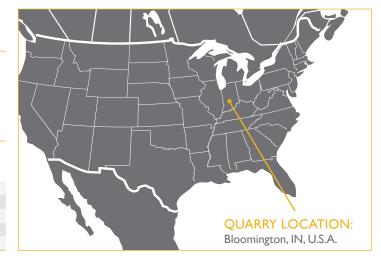

## QUARRY OPERATING SINCE | ANNUAL PRODUCTION

1897

2 000 m<sup>3</sup> and more (70 629 cu. ft.)