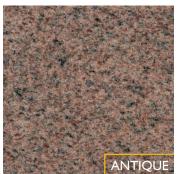

rior Vertical Interior Commercial Horizontal Residential

# PHYSICAL TEST RESULTS

|                      |           | Imperial               | Metric                     |
|----------------------|-----------|------------------------|----------------------------|
| Absorption by weight | ASTM C97  | 0.25%                  | 0.25%                      |
| Density              | ASTM C97  | 165 lb/ft <sup>3</sup> | 2 643.05 kg/m <sup>3</sup> |
| Compressive strength | ASTM C170 | 32 053 Psi             | 221.00 MPa                 |
| Modulus of rupture   | ASTM C99  | N/A                    | N/A                        |
|                      |           |                        |                            |

## NATURALLY SUSTAINABLE™

Health Product Declaration® (HPD) available 2020