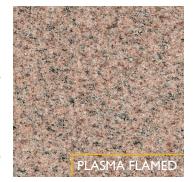

terior Vertical Interior Commercial Horizontal Residential

# PHYSICAL TEST RESULTS

|                      |           | Imperial               | Metric                     |
|----------------------|-----------|------------------------|----------------------------|
| Absorption by weight | ASTM C97  | 0.25%                  | 0.25%                      |
| Density              | ASTM C97  | 165 lb/ft <sup>3</sup> | 2 643.05 kg/m <sup>3</sup> |
| Compressive strength | ASTM C170 | 32 053 Psi             | 221.00 MPa                 |
| Modulus of rupture   | ASTM C99  | N/A                    | N/A                        |
|                      |           |                        |                            |

## NATURALLY SUSTAINABLE™

Health Product Declaration® (HPD) available 2020