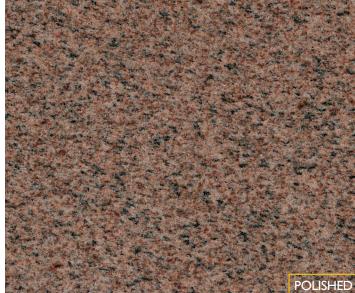

# LAURENTIAN ROSETM | \*

### GRANITE





#### **DESCRIPTION**

This exceptional granite has been carefully selected for its outstanding natural deep rose color and quality. The fine grain size of the **LAURENTIAN ROSETM** granite allows it to be delicately carved and lettered with incredible contrast.

### **QUARRY OPERATING SINCE**

1913

#### ANNUAL PRODUCTION

**600** m³ and more (21 000 cu. ft.)

## **AVAILABLE FINISHES**

Polished Honed
Antique Plasma flamed

#### **APPLICATIONS**

Exterior Vertical Interior Commercial Horizontal Residential

# PHYSICAL TEST RESULTS

|                      |           | Imperial               | Metric                     |
|----------------------|-----------|------------------------|----------------------------|
| Absorption by weight | ASTM C97  | 0.25%                  | 0.25%