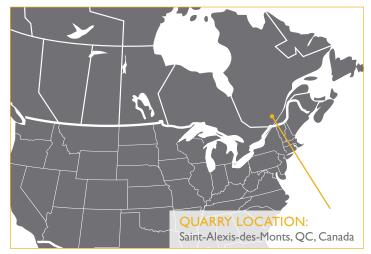

QUARRY OPERATING SINCE

ANNUAL PRODUCTION I 000 m<sup>3</sup> and more (35 000 cu. ft.)