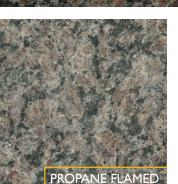

, its structural properties are valued in architectural projects.

QUARRY OPERATING SINCE

ANNUAL PRODUCTION I 000 m<sup>3</sup> and more (35 000 cu. ft.)

#### **AVAILABLE FINISHES**

Polished Antique Waterjet Flamed

## 

Exterior Interior Horizontal

### Vertical

Commercial Residential

### PHYSICAL TEST RESULTS

|                      |           | Imperial   | Metric         |
|----------------------|-----------|------------|----------------|
| Absorption by weight | ASTM C97  | 0.17%      | 0.17%          |
| Density              | ASTM C97  | 172 lb/ft³ | 2 755.18 kg/m³ |
| Compressive strength | ASTM C170 | 26 990 Psi | 186.09 MPa     |
| Modulus of rupture   | ASTM C99  | 2 040 Psi  | 14.07 MPa      |

### NATURALLY SUSTAINABLE™

Health Product Declaration® (HPD) available 2020





POLISHED



POLYCOR

QUARRY OWNERS | BLOCKS | SLABS | TILES | LANDSCAPING PRODUCTS | CURBS