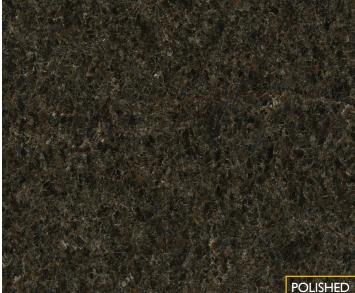

#### **DESCRIPTION**

With its neutral hues, this beautiful Canadian stone is a Polycor exclusive. Consistent and homogenous in color, it is easy to work this stone from every angle. It is recognizable for its neutral background color and thin orange surface veins.

No other stone like this is available on the market, and it is a customer favorite for architectural projects.