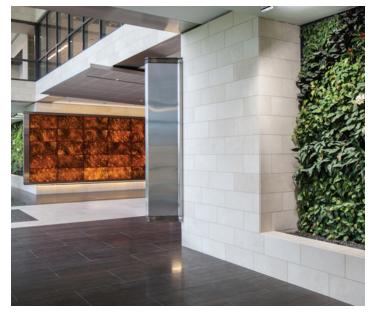

### **DESCRIPTION**

The horizontal veins in this rich chocolate brown limestone make a striking design statement. Recommended for indoor applications, **SAINT PIERRE™** evolves from one block to another, making almost every slab unique. For a more refined, consistent pattern, choose fleuri cut.

# **APPLICATIONS**

Interior Commercial Horizontal Residential

Vertical