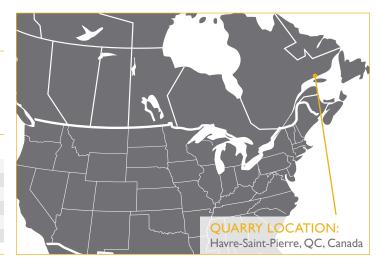

# QUARRY OPERATING SINCE | ANNUAL PRODUCTION

2007

I 500 m<sup>3</sup> and more (53 000 cu. ft.)