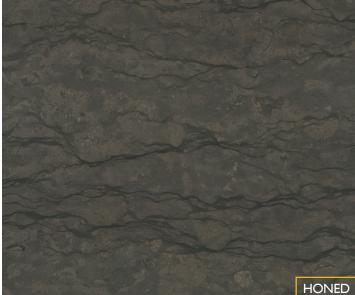

### **DESCRIPTION**

The horizontal veins in this rich chocolate brown limestone make a striking design statement. Recommended for indoor applications, **SAINT PIERRE™** evolves from one block to another, making almost every slab unique. For a more refined, consistent pattern, choose fleuri cut.

# **AVAILABLE FINISHES**

Antique Honed