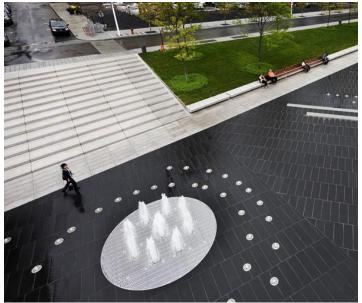

### **APPLICATIONS**

Vertical Exterior Commercial Interior Residential Horizontal

|                      |           | Imperial               | Metric        |
|----------------------|-----------|------------------------|---------------|
| Absorption by weight | ASTM C97  |                        | 0.30 %        |
| Density              | ASTM C97  | 166 lb/ft <sup>3</sup> | 2 659.9 kg/m³ |
| Compressive strength | ASTM C170 | 26 172.3 Psi           | 180.5 MPa     |
| Flexural strength    | ASTM C880 | 2 010.8 Psi            | 13.9 MPa      |
| Modulus of rupture   | ASTM C99  | 1836.3 Psi             | 12.7 Mpa      |