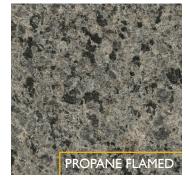

### **DESCRIPTION**

Quarried exclusively by Polycor, the primary color of this tight-grained granite is extremely stable. Its blue-gray hues and neutral tonality, similar to concrete, make it a popular choice in urban landscaping projects.

### **AVAILABLE FINISHES**

Polished Waterjet Antique Flamed