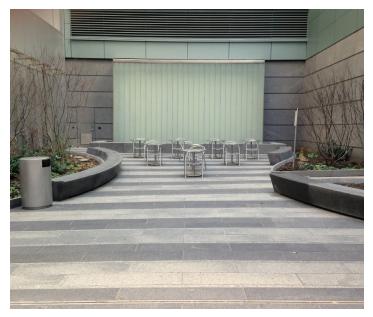

### **DESCRIPTION**

Quarried exclusively by Polycor, the primary color of this tight-grained granite is extremely stable. Its blue-gray hues and neutral tonality, similar to concrete, make it a popular choice in urban landscaping projects.

# **APPLICATIONS**

Vertical Exterior Interior Commercial Horizontal Residential