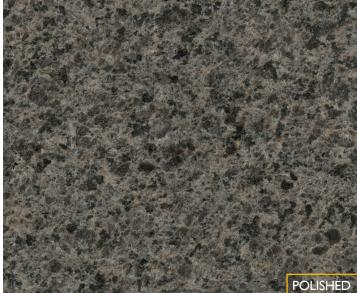

### **DESCRIPTION**

Quarried exclusively by Polycor, the primary color of this tight-grained granite is extremely stable. Its blue-gray hues and neutral tonality, similar to concrete, make it a popular choice in urban landscaping projects.

### **AVAILABLE FINISHES**

Polished Waterjet Antique Flamed