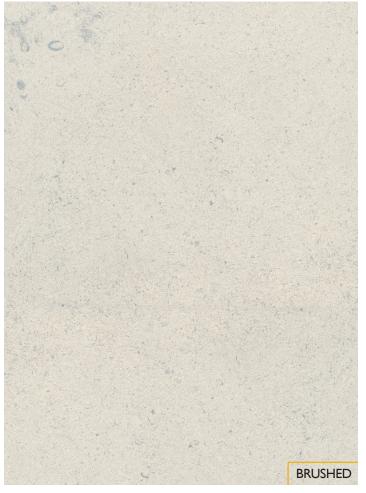

#### DESCRIPTION

A warm, earth-toned limestone with a light beige background, medium grain and occasional shell inclusions. Consistent grain distribution stippled evenly across the surface lends a subdued visual texture that's versatile in any design aesthetic.

# **AVAILABLE FINISHES**

Brushed Iron Blasted Tumbled Honed Bush-Hammered