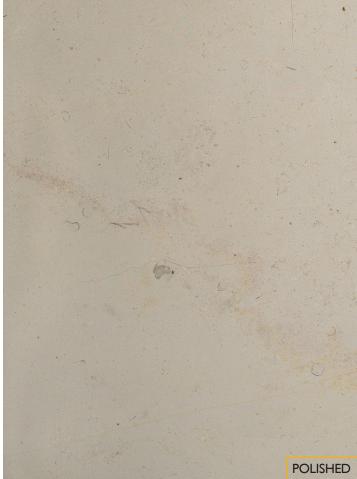

#### **DESCRIPTION**

The dense, compact grain structure of this limestone gives it a marble-like quality in its appearance. A uniform, rosy beige background provides a neutral base for occasional small shell inclusions. A resilient and versatile choice for any interior or exterior application.

### **AVAILABLE FINISHES**

Polished Iron Blasted Tumbled Honed Bush-Hammered Flamed