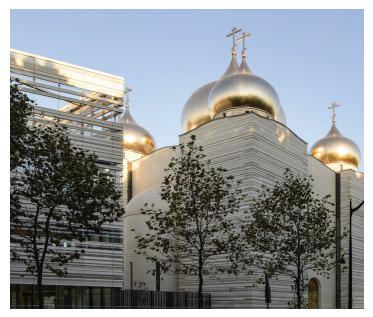

#### **DESCRIPTION**

The dense, compact grain structure of this limestone gives it a marble-like quality in its appearance. A uniform, rosy beige background provides a neutral base for occasional small shell inclusions. A resilient and versatile choice for any interior or exterior application.

#### **APPLICATIONS**

Exterior Vertical Interior Commercial Residential Horizontal