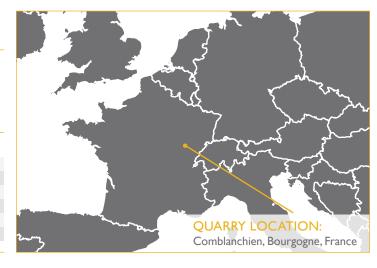

## QUARRY OPERATING SINCE | ANNUAL PRODUCTION

1893

700 m<sup>3</sup> and more (24 500 cu. ft.)