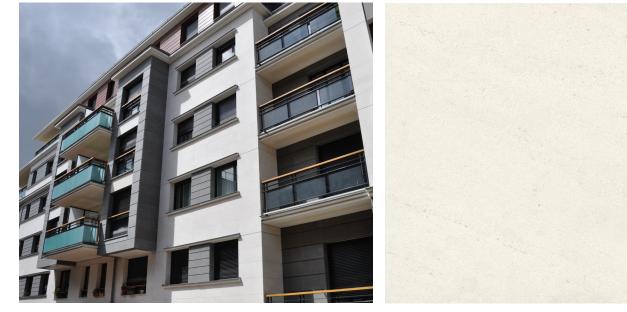

## DESCRIPTION

Clean and sleek, this creamy white limestone possesses great purity and a fine, compact grain structure. The neutral, ivory-toned background exhibits occasional crystalline slivers, adding more depth to the surface. A great option for interior and exterior applications where a monochromatic aesthetic is required.

## **AVAILABLE FINISHES**

Brushed Honed

Iron Blasted Bush-Hammered

Tumbled

**APPLICATIONS** Exterior

## Commercial

Interior Vertical

| PHYSICAL TEST RESULTS |           |                          |             |
|-----------------------|-----------|--------------------------|-------------|
|                       |           | Imperial                 | Metric      |
| Absorption by weight  | ASTM C97  | 15%                      | 15%         |
| Density               | ASTM C97  | 143.6 lb/ft <sup>3</sup> | 2 300 kg/m³ |
| Compressive strength  | ASTM C170 | 7 252 Psi                | 50 MPa      |
| Modulus of rupture    | ASTM C99  | 30 Psi                   | 7.8 MPa     |