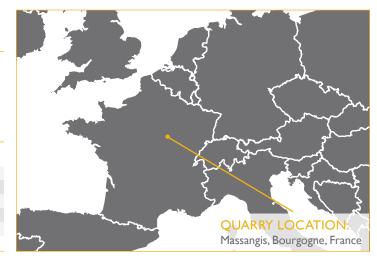

### QUARRY OPERATING SINCE | ANNUAL PRODUCTION

1893

I 300 m<sup>3</sup> and more (45 500 cu. ft.)