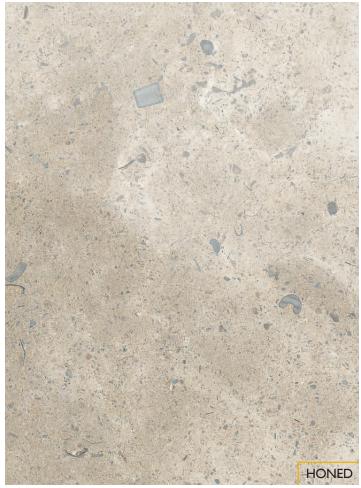

and pattern for a timeless aesthetic.

### QUARRY OPERATING SINCE | ANNUAL PRODUCTION

1893

I 300 m<sup>3</sup> and more (45 500 cu. ft.)

#### **AVAILABLE FINISHES**

Brushed Iron Blasted Tumbled Honed Bush-Hammered

# **APPLICATIONS**

Exterior Vertical Interior Commercial Horizontal Residential

# PHYSICAL TEST RESULTS

|                      |           | Imperial   | Metric      |  |
|----------------------|-----------|------------|-------------|--|
| Absorption by weight | ASTM C97  | 5.03%      | 5.03%       |  |
| Density              | ASTM C97  | 143 lb/ft³ | 2 283 kg/m³ |  |
| Compressive strength | ASTM C170 | 11 244 Psi | 77.5 MPa    |  |
| Modulus of rupture   | ASTM C99  | I 037 Psi  | 7.15 MPa    |  |

# NATURALLY SUSTAINABLE™

Health Product Declaration® available 2020







QUARRY OWNERS | BLOCKS | SLABS | TILES | LANDSCAPING PRODUCTS | CURBS