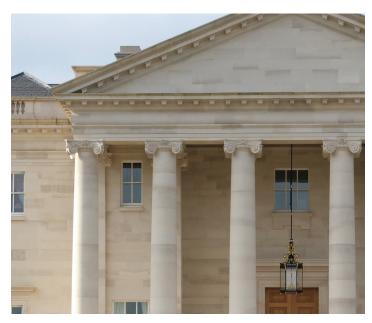

#### **DESCRIPTION**

Stippled shell fragments rise from a tawny background in this medium-grained limestone. The visual texture and beige earth tones produce a subtle movement and pattern for a timeless aesthetic.