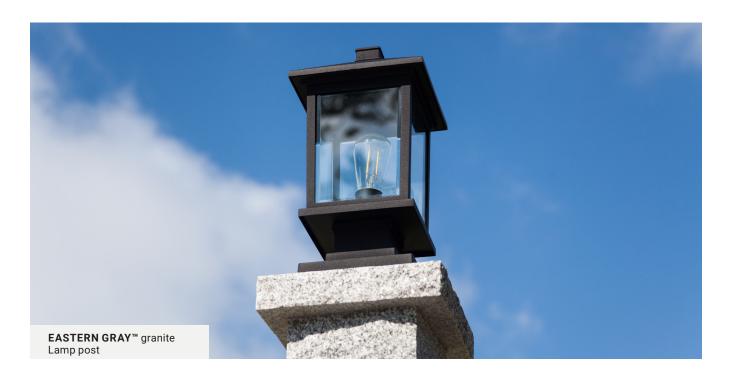

### **LAMP POSTS** PRODUCT DATA SHEET

Easily installed, granite posts and caps create an elegant, durable base for lighting. Each post comes predrilled for wiring and ready to install mounting hardware and your lamp fixture.

#### **STONE**

**EASTERN GRAY™** granite Thermal 2 sides, Rock-face 2 sides

Powder coat finish metal components will provide many years of use with routine maintenance and upkeep.