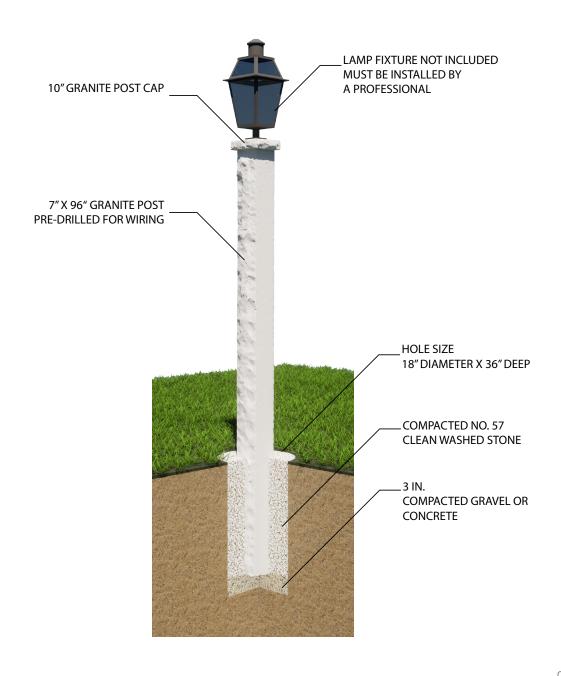

### **LAMP POSTS** PRODUCT DATA SHEET

Easily installed, granite posts and caps create an elegant, durable base for lighting. Each post comes predrilled for wiring and ready to install mounting hardware and your lamp fixture.

| Height | Width | Length |
|--------|-------|--------|
| 96"    | 7"    | 7"     |

Lamp fixture not included. Must be installed by a professional

#### LAMP POST CAPS

Lamp post caps are rock-face on all four sides.

| Height | Width | Length |
|--------|-------|--------|
| 2"     | 10"   | 10"    |