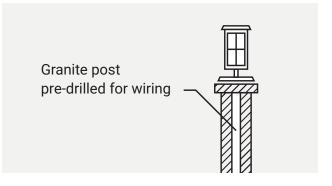

### **LAMP POSTS** PRODUCT DATA SHEET

Easily installed, granite posts and caps create an elegant, durable base for lighting. Each post comes predrilled for wiring and ready to install mounting hardware and your lamp fixture.