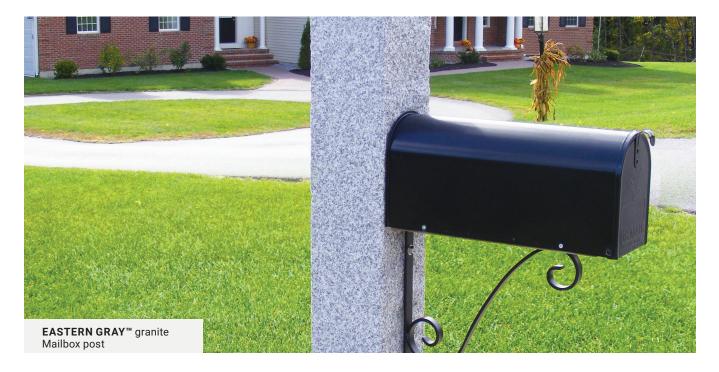

## **MAILBOX POSTS** PRODUCT DATA SHEET

Replace your unsightly mailbox with an easy-to-install granite mailbox post to add instant curb appeal that will last a lifetime.

| Height | Width | Length |
|--------|-------|--------|
| 84"    | 7"    | 7"     |

## **STONE**

EASTERN GRAY™ granite, Thermal 2 sides, Split-face 2 sides