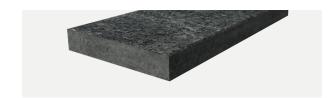

#### **BULL-NOSED EDGE**

| Shape | Dimensions  | Thickness |  |  |
|-------|-------------|-----------|--|--|
|       | 13 ½" X 48" | 2 1/4"    |  |  |

## CHAMFERED EDGE

| Shape | Dimensions | Thickness                                                            |  |  |
|-------|------------|----------------------------------------------------------------------|--|--|
|       | 12" X 24"  | 2 <sup>1</sup> / <sub>4</sub> " Limestone<br>2" Granite<br>2" Marble |  |  |
|       | 16" X 24"  | 2 <sup>1</sup> / <sub>4</sub> " Limestone<br>2" Granite<br>2" Marble |  |  |