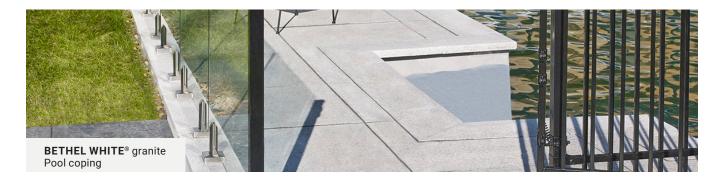

# POOL COPING PRODUCT DATA SHEET

Scan me for

A complement to the surrounding landscape, natural stone pool coping is as practical as it is attractive. Natural stone is durable and resists freeze-thaw cycles.