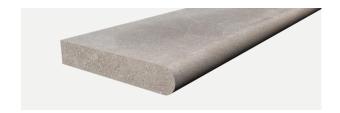

#### **BULL-NOSED EDGE**

| Shape | Dimensions  | Thickness |  |  |
|-------|-------------|-----------|--|--|
|       | 13 ½" X 48" | 2 1/4"    |  |  |

## CHAMFERED EDGE

| Shape | Dimensions | Thickness                                                            |  |  |
|-------|------------|----------------------------------------------------------------------|--|--|
|       | 12" X 24"  | 2 <sup>1</sup> / <sub>4</sub> " Limestone<br>2" Granite<br>2" Marble |  |  |
|       | 16" X 24"  | 2 <sup>1</sup> / <sub>4</sub> " Limestone<br>2" Granite<br>2" Marble |  |  |