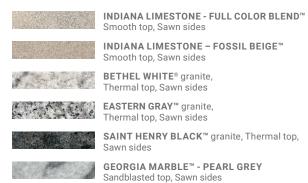

ATA SHEET



Scan me for



A complement to the surrounding landscape, natural stone pool coping is as practical as it is attractive. Natural stone is durable and resists freeze-thaw cycles.

#### **BULL-NOSED EDGE**

| Shape | Dimensions  | Thickness |  |  |
|-------|-------------|-----------|--|--|
|       | 13 ½" X 48" | 2 1/4"    |  |  |

## CHAMFERED EDGE

| Shape | Dimensions | Thickness                                                            |  |  |
|-------|------------|----------------------------------------------------------------------|--|--|
|       | 12" X 24"  | 2 <sup>1</sup> / <sub>4</sub> " Limestone<br>2" Granite<br>2" Marble |  |  |
|       | 16" X 24"  | 2 <sup>1</sup> / <sub>4</sub> " Limestone<br>2" Granite<br>2" Marble |  |  |

#### **STONE**





## **STONES**







# **POOL COPING** PACKAGING INFORMATION

| THIN VENEER     |                                        |                                         |                       |                    |                        |                  |        |  |  |  |
|-----------------|----------------------------------------|-----------------------------------------|-----------------------|--------------------|------------------------|------------------|--------|--|--|--|
| Products        | Size                                   | Thickness                               | Quantity<br>per crate | Units<br>per crate | Weight per crate (Lbs) |                  |        |  |  |  |
|                 |                                        |                                         |