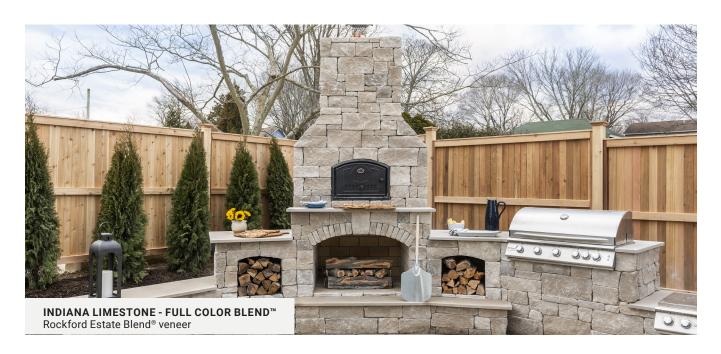

# ROCKFORD ESTATE BLEND® PRODUCT DATA SHEET

Scan me fo

Rockford Estate Blend® is a lightly tumbled, genuine natural stone veneer. It provides a full range of natural colors and sizes to accentuate the architectural style of each application. Available in both thin and full-bed veneer.