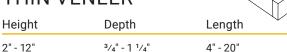

# ROCKFORD ESTATE BLEND® PRODUCT DATA SHEET



Scan me fo



Rockford Estate Blend® is a lightly tumbled, genuine natural stone veneer. It provides a full range of natural colors and sizes to accentuate the architectural style of each application. Available in both thin and full-bed veneer.

## THIN VENEER



### **FULL-BED VENEER\***

| Height   | Depth   | Length   |
|----------|---------|----------|
| 2" - 12" | 3" - 5" | Variable |

<sup>\*</sup>Each piece of full-bed veneer can be used as a corner

## THIN VENEER CORNERS

| 2" - 12" | 3" - 4" | 4" - 12" |  |
|----------|---------|----------|--|
| Height   | Depth   | Length   |  |

#### **STONES**





## **ROCKFORD ESTATE BLEND®** PACKAGING INFORMATION

| THIN VENEER        |                   |                                                                 |                       |                 |                                  |  |  |  |
|--------------------|-------------------|-----------------------------------------------------------------|-----------------------|-----------------|----------------------------------|--|--|--|