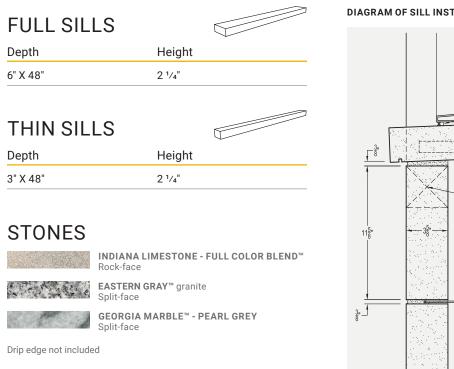

Veneer

more info.

Sills add a subtle accent to any residential or commercial window project. Available in limestone, granite, or marble with a split-face or rock-face edge.

DIAGRAM OF SILL INSTALLATION

| THIN VENEER            |              |       |                       |                    |                        |         |        |
|------------------------|--------------|-------|-----------------------|--------------------|------------------------|---------|--------|
| Products               | Size         | Depth | Quantity<br>per crate | Units<br>per crate | Weight per crate (Lbs) |         |        |
|                        |              |       |                       |                    | Limestone              | Granite | Marble |
| Full Sill - Split-face | 2 1/4" X 48" | 6"    | 144 ln.ft             | 36                 | 1,940                  | 2,261   | 2,355  |
| Thin Sill - Split-face | 2 1/4" X 48" | 3"    | 240 ln.ft             | 60                 | 1,520                  | 1,889   | 1,968  |