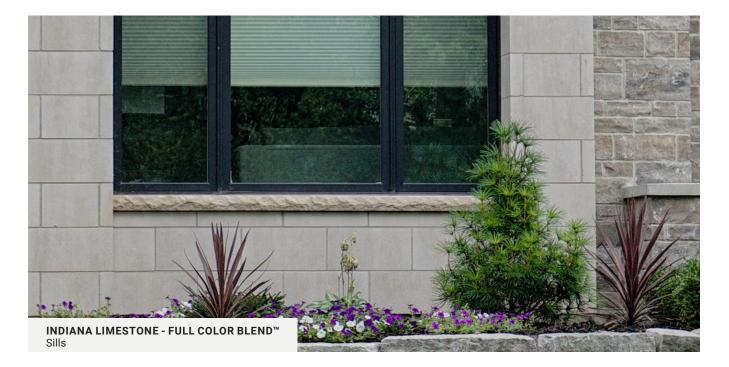

Veneer

more info.

Sills add a subtle accent to any residential or commercial window project. Available in limestone, granite, or marble with a split-face or rock-face edge.

DIAGRAM OF SILL INSTALLATION

| THIN VENEER            |              |       |                       |                    |                        |         |        |
|------------------------|--------------|-------|-----------------------|--------------------|------------------------|---------|--------|
| Products               | Size         | Depth | Quantity<br>per crate | Units<br>per crate | Weight per crate (Lbs) |         |        |
|                        |              |       |                       |                    | Limestone              | Granite | Marble |
| Full Sill - Split-face | 2 1/4" X 48" | 6"    | 144 ln.ft             | 36                 | 1,940                  | 2,261   | 2,355  |
| Thin Sill - Split-face | 2 1/4" X 48" | 3"    | 240 ln.ft             | 60                 | 1,520                  | 1,889   | 1,968  |