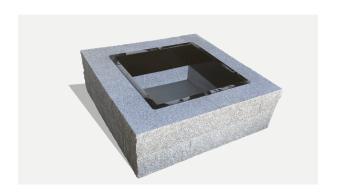

### **SQUARE FIRE PIT**

Sold in an easy-to-install 21-piece kit. Metal insert included.

| Dimensions | Height |
|------------|--------|
| 43" X 43"  | 14"    |

# XL SQUARE FIRE PIT

Sold in a 5-piece kit. Metal insert included.

| Dimensions | Height |
|------------|--------|
| 43" X 43"  | 16"    |