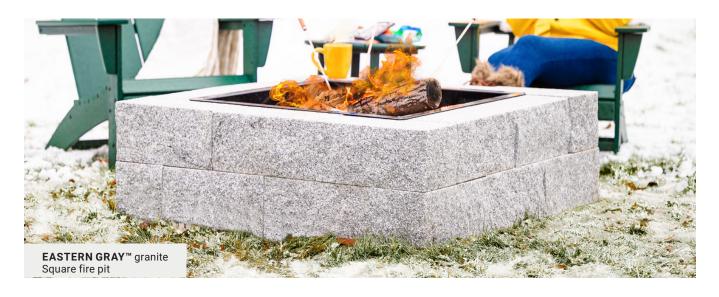

# SQUARE FIRE PITS PRODUCT DATA SHEET

Scan me fo

Safe and durable, square fire pits are suitable to a variety of design styles. Sleek and modern, they will enhance any outdoor space. Pick it up in the morning and you will be roasting s'mores by dusk.

#### **STONES**

**EASTERN GRAY™** granite Thermal top, Split-face sides

SAINT HENRY BLACK™ granite Thermal top, Thermal sides