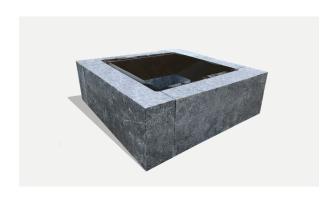

### **SQUARE FIRE PIT**

Sold in an easy-to-install 21-piece kit. Metal insert included.

| Dimensions | Height |
|------------|--------|
| 43" X 43"  | 14"    |