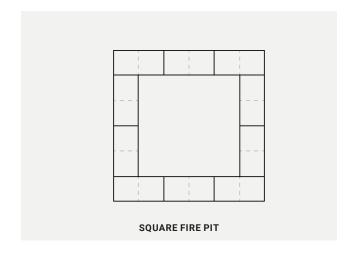

# XL SQUARE FIRE PIT

Sold in a 5-piece kit. Metal insert included.

| Dimensions | Height |
|------------|--------|
| 43" X 43"  | 16"    |