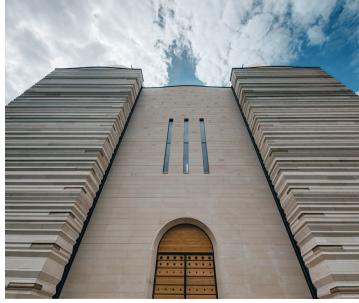

#### DESCRIPTION

The dense, compact grain structure of this limestone gives it a marble-like quality in its appearance. A uniform, rosy beige background provides a neutral base for occasional small shell inclusions. A resilient and versatile choice for any interior or exterior application.