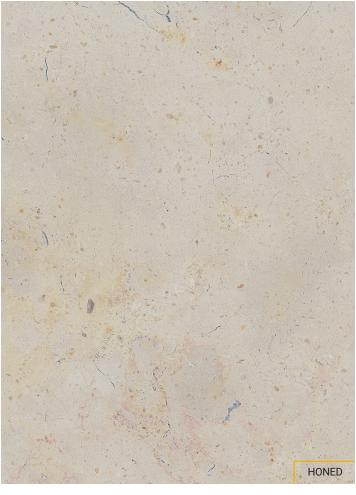

#### DESCRIPTION

The dense, compact grain structure of this limestone gives it a marble-like quality in its appearance. A uniform, rosy beige background provides a neutral base for occasional small shell inclusions. A resilient and versatile choice for any interior or exterior application.

#### **AVAILABLE FINISHES**

Polished Honed

Exterior

Interior

Iron Blasted

**Bush-Hammered** 

**APPLICATIONS** Horizontal Vertical

Commercial Residential