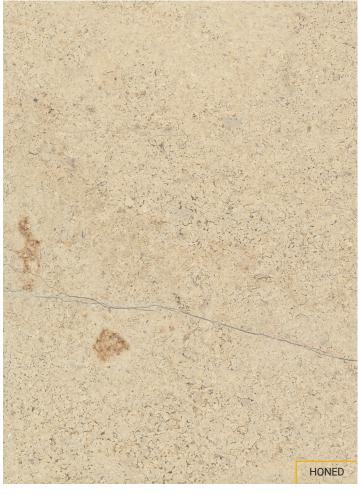

#### DESCRIPTION

This fine-grained limestone produces a wide range of earth tones from light beige to warm grey beige, with occasional blush tones in the background. Sandy patterns on the surface create remarkable visual texture.