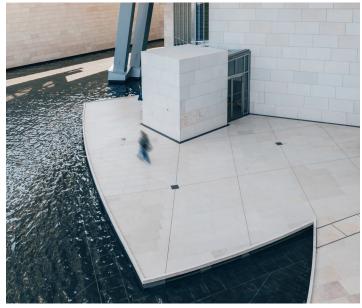

#### DESCRIPTION

This fine-grained limestone produces a wide range of earth tones from light beige to warm grey beige, with occasional blush tones in the background. Sandy patterns on the surface create remarkable visual texture.