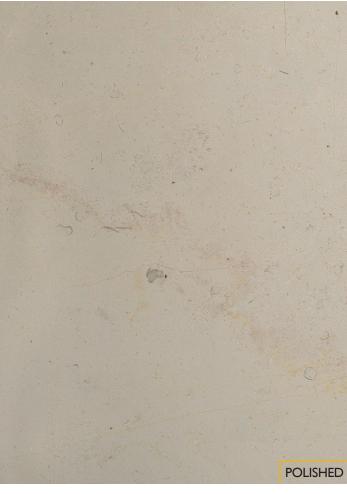

## DESCRIPTION

The dense, compact grain structure of this limestone gives it a marble-like quality in its appearance. A uniform, rosy beige background provides a neutral base for occasional small shell inclusions. A resilient and versatile choice for any interior or exterior application.

# AVAILABLE FINISHES

Polished Honed

Exterior

Interior

Horizontal

Honed

**APPLICATIONS** 

Vertical Commercial Residential