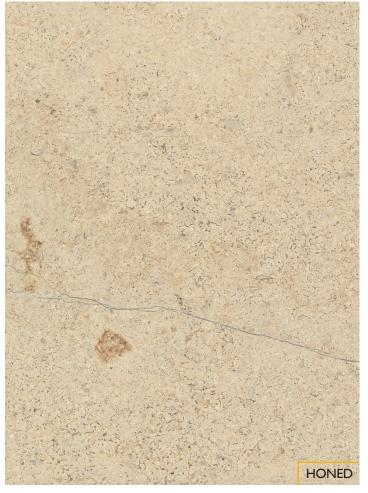

# ROCHERONS DORÉ™ – FRENCH LIMESTONE

LIMESTONE

This fine-grained limestone produces a wide range of earth tones from light beige to warm grey beige, with occasional blush tones in the background. Sandy patterns on the surface create remarkable visual texture.

### **AVAILABLE FINISHES**

Polished Iron Blasted Tumbled Honed Bush-Hammered Flamed