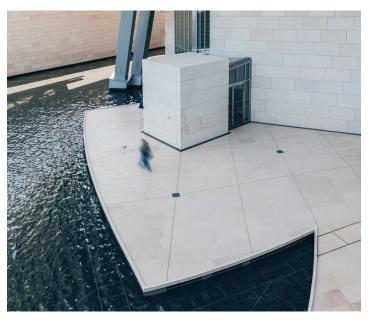

# ROCHERONS DORÉ™ – FRENCH LIMESTONE

LIMESTONE

This fine-grained limestone produces a wide range of earth tones from light beige to warm grey beige, with occasional blush tones in the background. Sandy patterns on the surface create remarkable visual texture.

# **APPLICATIONS**

Vertical Exterior Commercial Interior Residential Horizontal