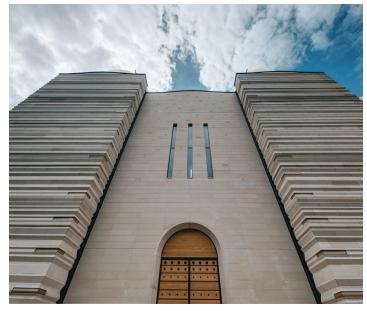

## DESCRIPTION

The dense, compact grain structure of this limestone gives it a marble-like quality in its appearance. A uniform, rosy beige background provides a neutral base for occasional small shell inclusions. A resilient and versatile choice for any interior or exterior application.