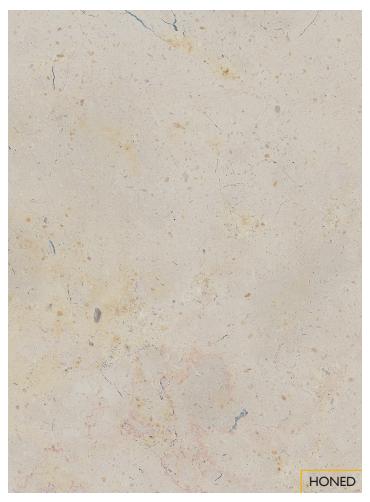

## DESCRIPTION

The dense, compact grain structure of this limestone gives it a marble-like quality in its appearance. A uniform, rosy beige background provides a neutral base for occasional small shell inclusions. A resilient and versatile choice for any interior or exterior application.

#### **AVAILABLE FINISHES**

Polished Honed

Exterior Interior

Horizontal

Vertical Commercial Residential

Iron Blasted

Bush-Hammered