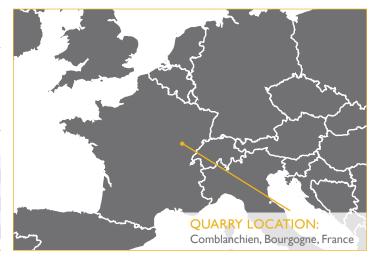

ron Blasted Tumbled Honed Bush-Hammered Flamed

#### **APPLICATIONS**

Exterior Vertical
Interior Commercial
Horizontal Residential

## PHYSICAL TEST RESULTS

|                      |           | Imperial                  | Metric        |
|----------------------|-----------|---------------------------|---------------|
| Absorption by weight | ASTM C97  |                           | 0.40%         |
| Density              | ASTM C97  | 166.87 lb/ft <sup>3</sup> | 2 673.1 kg/m³ |
| Compressive strength | ASTM C170 | 24 275 Psi                | 167.37 MPa    |
| Flexural strength    | ASTM C880 | 1 661 Psi                 | 11.46 MPa     |
| Modulus of rupture   | ASTM C99  | 2 3 I 0 Psi               | 15.92 MPa     |

## NATURALLY SUSTAINABLE™

Health Product Declaration® available 2020







QUARRY OWNERS | BLOCKS | SLABS | TILES | LANDSCAPING PRODUCTS | CURBS