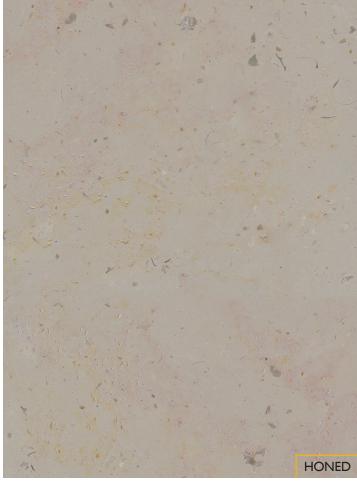

#### **DESCRIPTION**

This very fine grained limestone possesses a homogenous structure that gives it the appearance of a marble. This variety of the classic Rocherons French limestone has more pronounced shell and fossil inclusions, lending greater visual texture that offers many design possibilities and applications.

## **AVAILABLE FINISHES**

Polished Iron Blasted Tumbled Honed Bush-Hammered Flamed