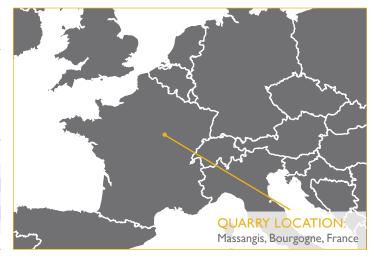

#### QUARRY OPERATING SINCE | ANNUAL PRODUCTION

1893

2 250 m<sup>3</sup> and more (78 750 cu. ft.)