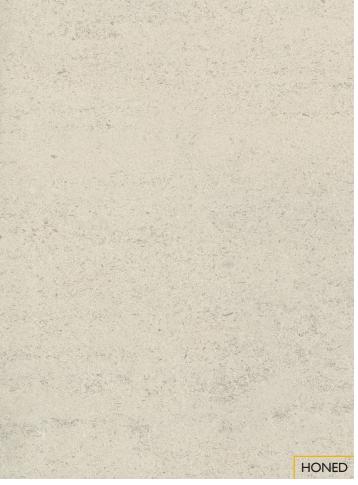

#### **DESCRIPTION**

This uniform buff-toned limestone offers a clean, contemporary aesthetic. Light veins and occasional shell inclusions weave throughout the surface in a subtle movement that adds visual interest to any design project.

#### **AVAILABLE FINISHES**

Brushed Iron Blasted Tumbled Honed Bush-Hammered