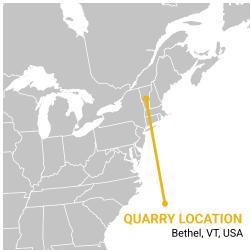

## **BETHEL WHITE**® GRANITE

This flawless white granite, quarried in Bethel, Vermont, is one of the most prized in the world. Its pure white base is sprinkled with tiny black flakes, giving it an effortlessly classic look that can easily be matched with various styles and colors.